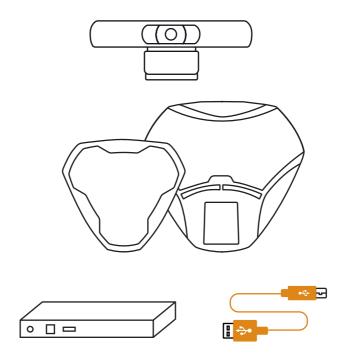

## 2. HUB

### Konftel Cam20

- USB cable 5 m
- Remote control with two AAA batteries
- · Quick guide
- Safety declaration

Konftel OCC Hub

- USB cable (Konftel Ego/ Konftel 800)
- USB cable **B** (Konftel 55/300-series)
- USB cable (laptop)
- AC adapter
- Velcro®
- Quick guide
- Safety declaration