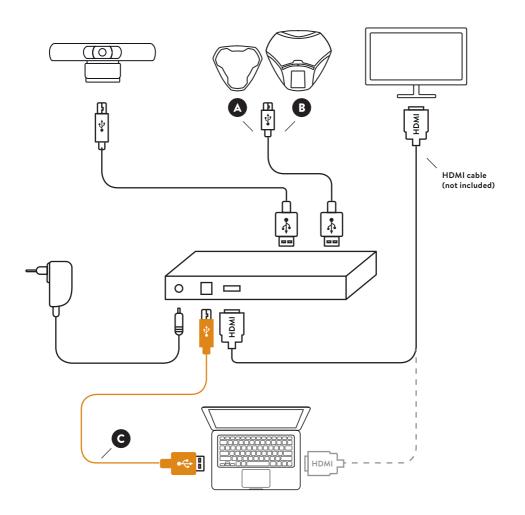

## Konftel 55Wx

- USB cable (to be replaced by B)
- · Power cable
- AC adapter
- Battery
- · Safety declaration

910101082

- (i) Before connecting the USB cable (c) to the laptop, make sure that the DisplayLink driver is installed on the laptop.
- ⇒ Download driver at displaylink.com/downloads
- ⇒ Connect the USB cable.

  NOTE! The configuration can in some cases take more than 60 seconds.

The consequential re-connections will be faster (~10 seconds).

(i) You can also opt to connect the screen directly to your computer, usually via HDMI, and then you don't need the driver from DisplayLink.